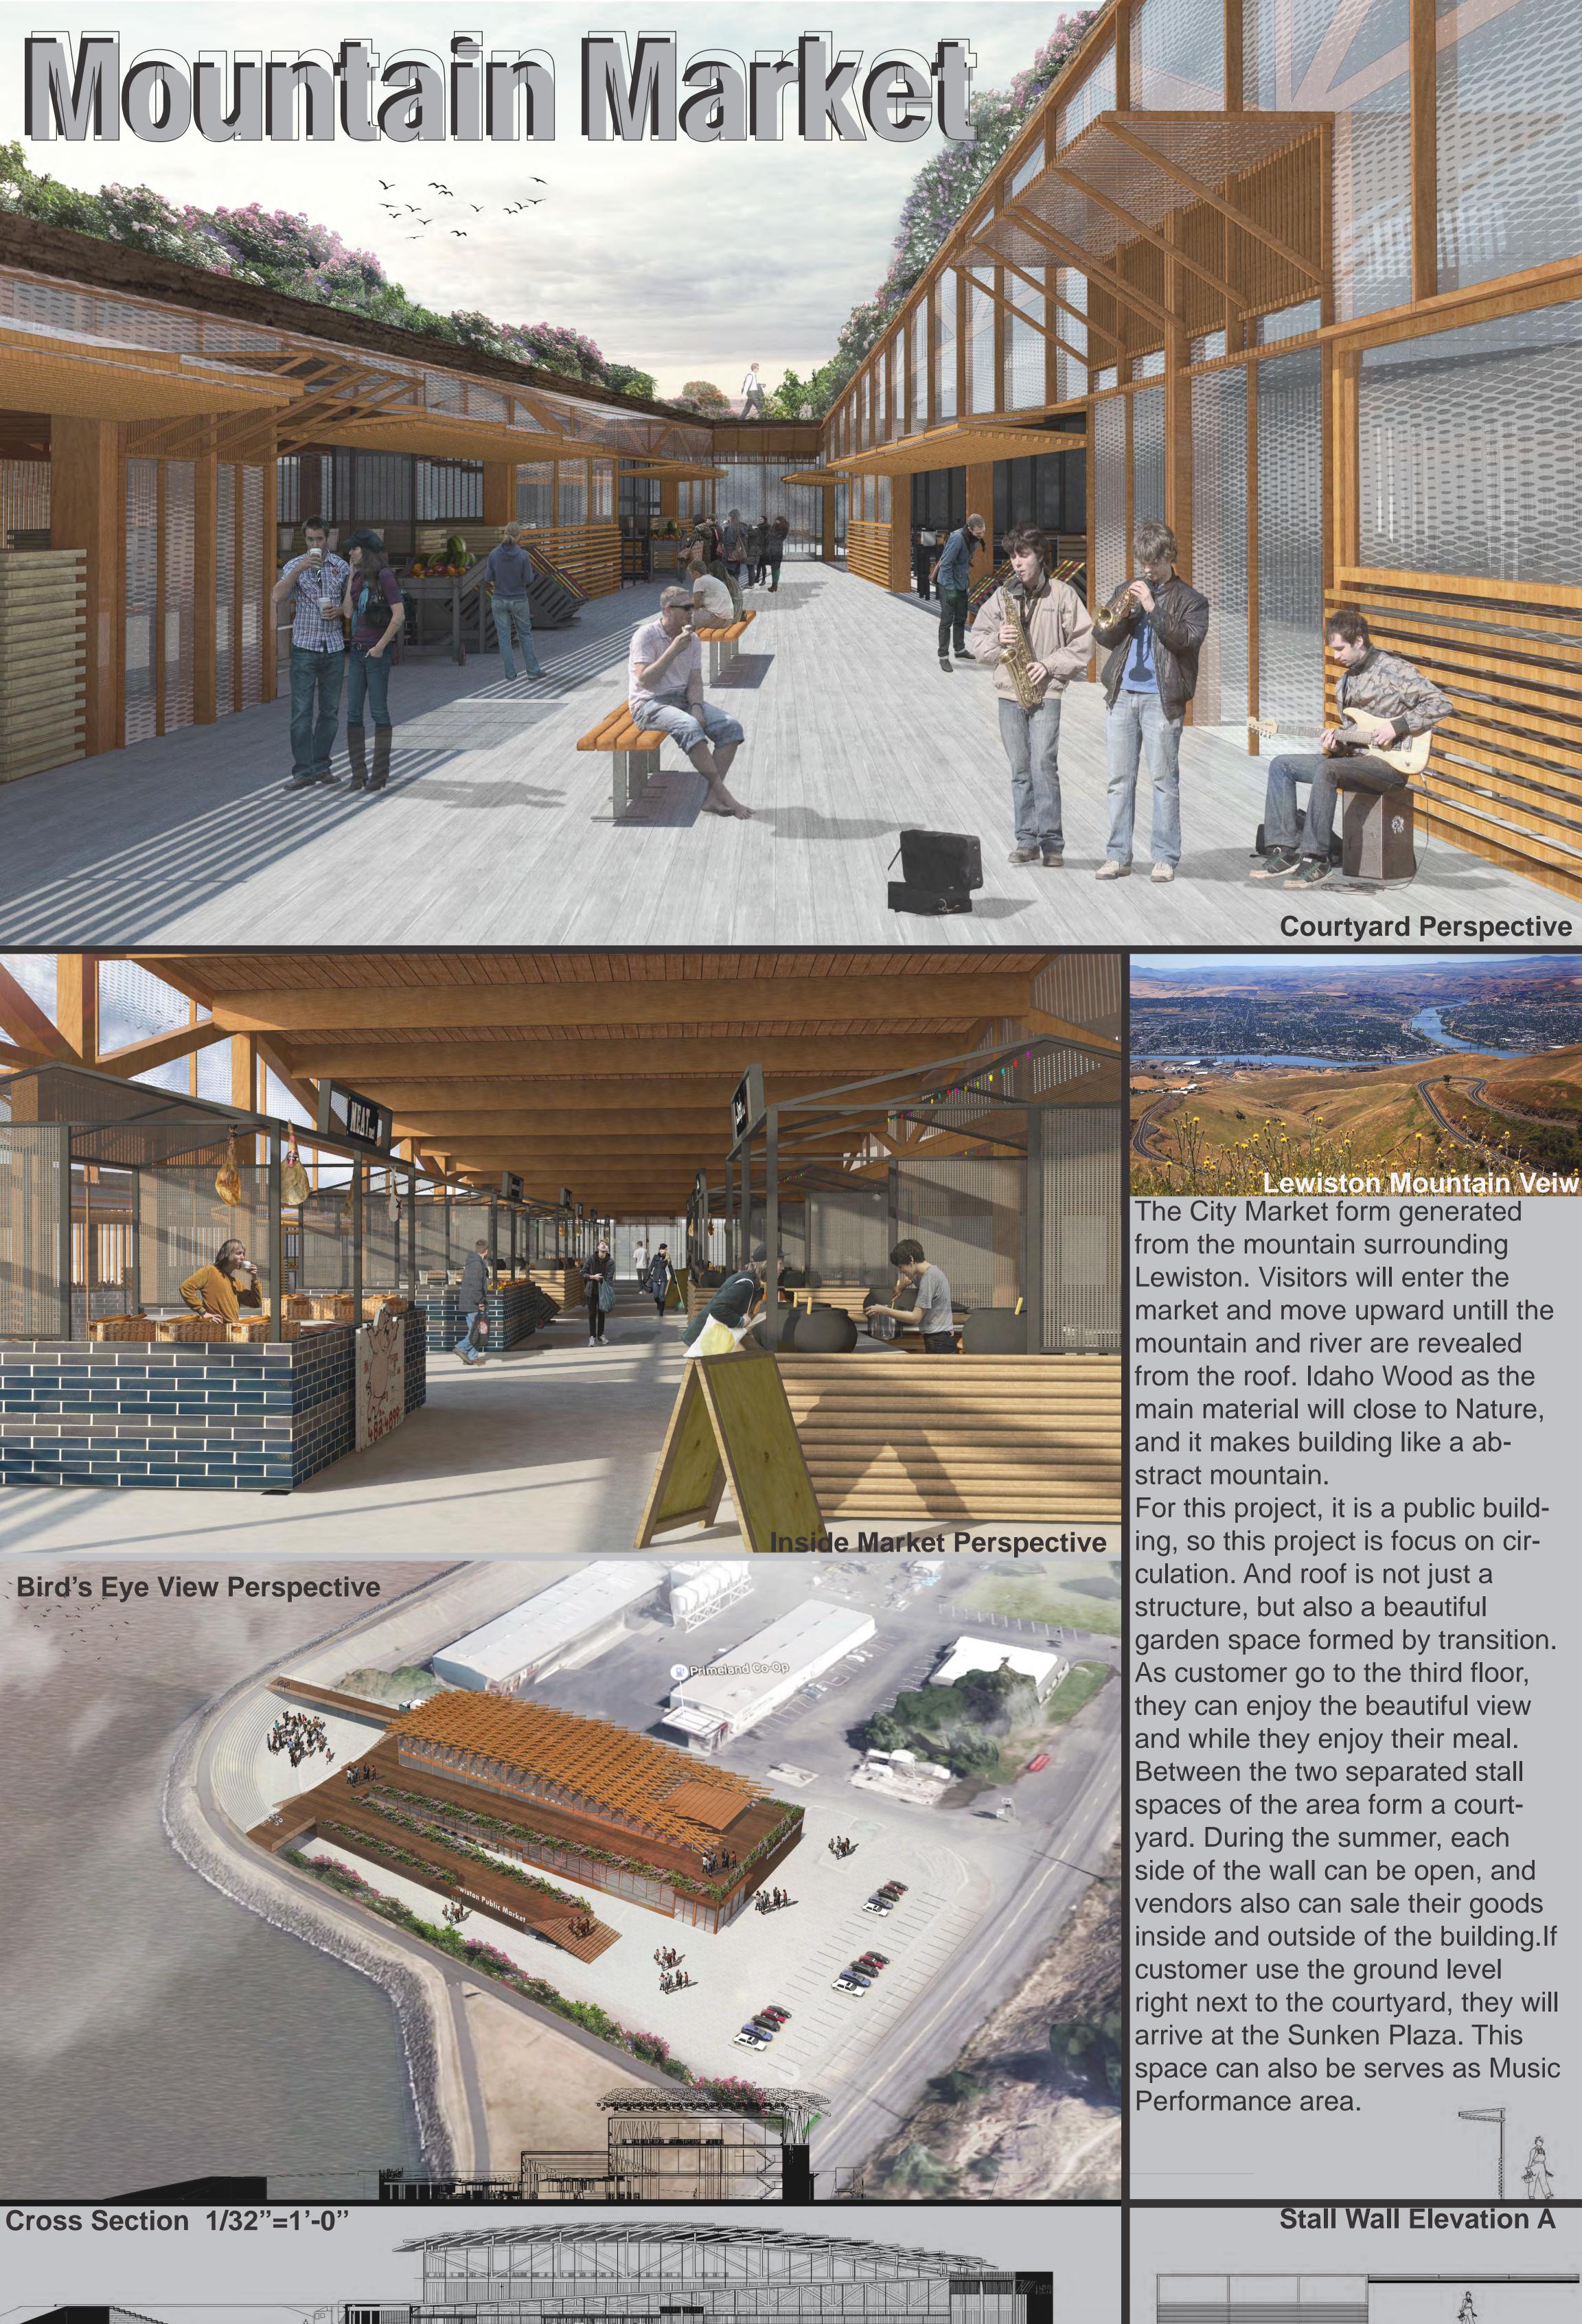

=1'-0" Stall Wall Elevation B



| Market Area(sq.ft)     |        | Commercial Area (sq.ft) |       | Other (sq.ft)            |        |
|------------------------|--------|-------------------------|-------|--------------------------|--------|
| 1. Stall Area          | 35,000 | 2.Proposed Function(s)  | 17000 | 6. Garbage&<br>Recycling | 100    |
| 3. Eating Area         | 15,000 |                         |       | 7. Unloading<br>Area     | 700    |
| 4. Restrooms           | 2,500  |                         |       | 8. Storage               | 400    |
| 5. Administra-<br>tion | 500    |                         |       | 10. Sunken<br>Plaza      | 15,000 |
| 9. Parking<br>Area     | 1,071  |                         |       | 11. Courtyard            | 6,800  |



**Structure Details*