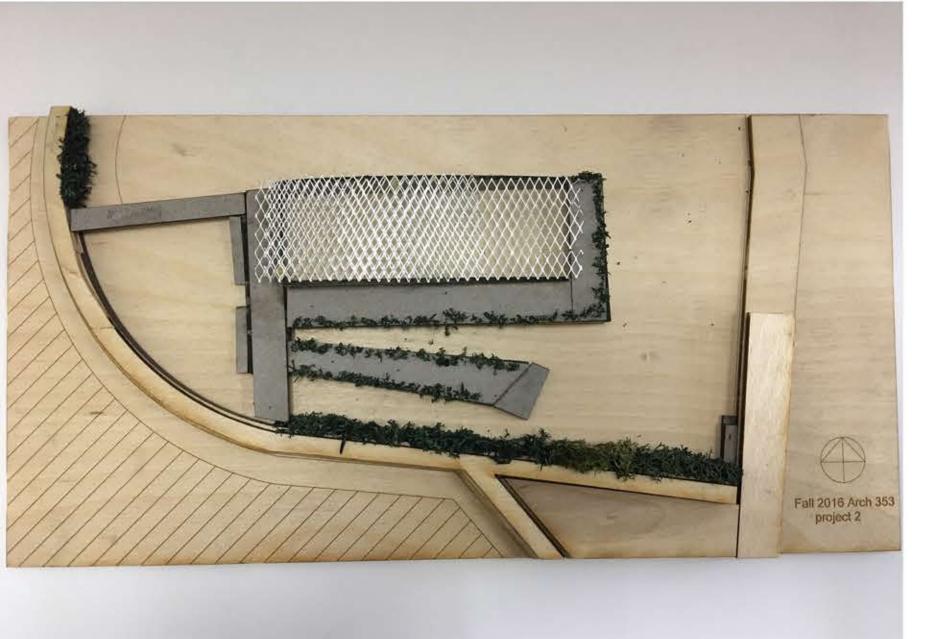

| Commercial Area (sq.ft) |       | Other (sq.ft)            |        |
|------------------------|--------|-------------------------|-------|--------------------------|--------|
| 1. Stall Area          | 35,000 | 2.Proposed Function(s)  | 17000 | 6. Garbage&<br>Recycling | 100    |
| 3. Eating Area         | 15,000 |                         |       | 7. Unloading<br>Area     | 700    |
| 4. Restrooms           | 2,500  |                         |       | 8. Storage               | 400    |
| 5. Administra-<br>tion | 500    |                         |       | 10. Sunken<br>Plaza      | 15,000 |
| 9. Parking<br>Area     | 1,071  |                         |       | 11. Courtyard            | 6,800  |



**Structure Details** 

Elevation A 1/32"=1'-0"

Lewiston Public Market