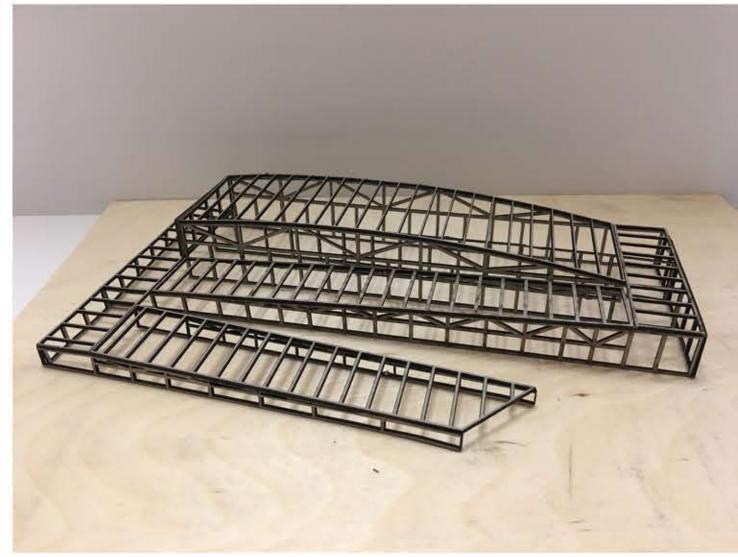

|        | Commercial Area (sq.ft) |       | Other (sq.ft)            |        |
|------------------------|--------|-------------------------|-------|--------------------------|--------|
| 1. Stall Area          | 35,000 | 2.Proposed Function(s)  | 17000 | 6. Garbage&<br>Recycling | 100    |
| 3. Eating Area         | 15,000 |                         |       | 7. Unloading<br>Area     | 700    |
| 4. Restrooms           | 2,500  |                         |       | 8. Storage               | 400    |
| 5. Administra-<br>tion | 500    |                         |       | 10. Sunken<br>Plaza      | 15,000 |
| 9. Parking<br>Area     | 1,071  |                         |       | 11. Courtyard            | 6,800  |



**Structure Details** 

Elevation A 1/32"=1'-0"

Lewiston Public Market