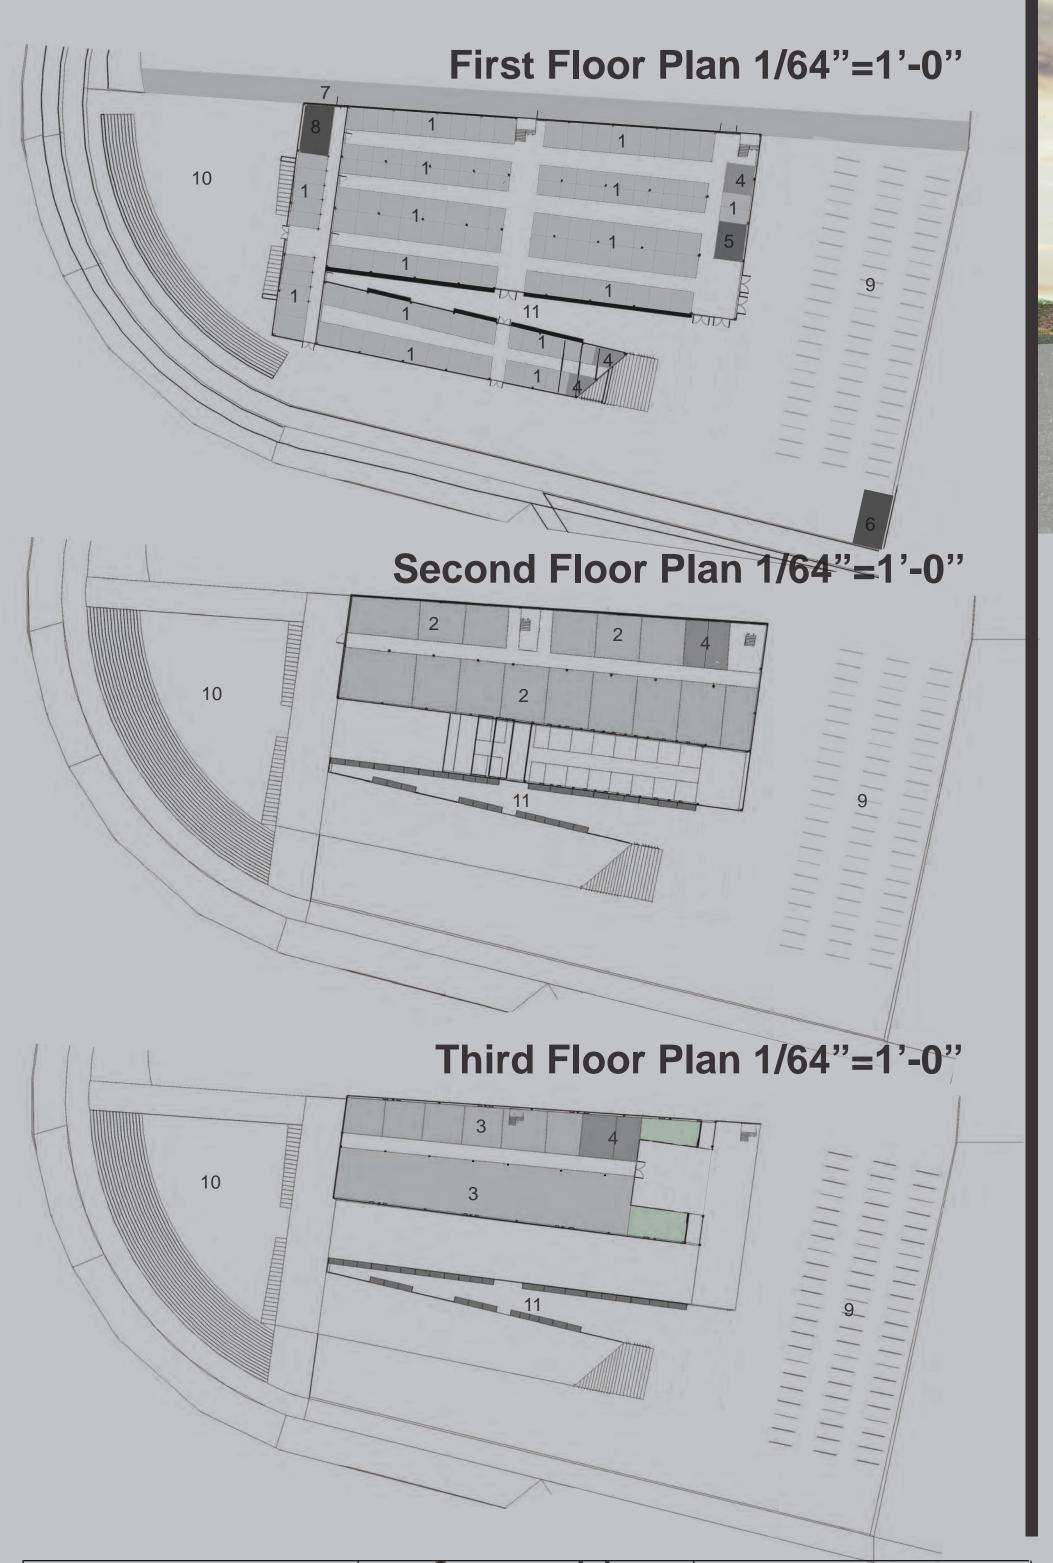

=1'-0" Stall Wall Elevation B

| Market Area(sq.ft)     |        | Commercial Area (sq.ft) |       | Other (sq.ft)            |        |
|------------------------|--------|-------------------------|-------|--------------------------|--------|
| 1. Stall Area          | 35,000 | 2.Proposed Function(s)  | 17000 | 6. Garbage&<br>Recycling | 100    |
| 3. Eating Area         | 15,000 |                         |       | 7. Unloading<br>Area     | 700    |
| 4. Restrooms           | 2,500  |                         |       | 8. Storage               | 400    |
| 5. Administra-<br>tion | 500    |                         |       | 10. Sunken<br>Plaza      | 15,000 |
| 9. Parking<br>Area     | 1,071  |                         |       | 11. Courtyard            | 6,800  |