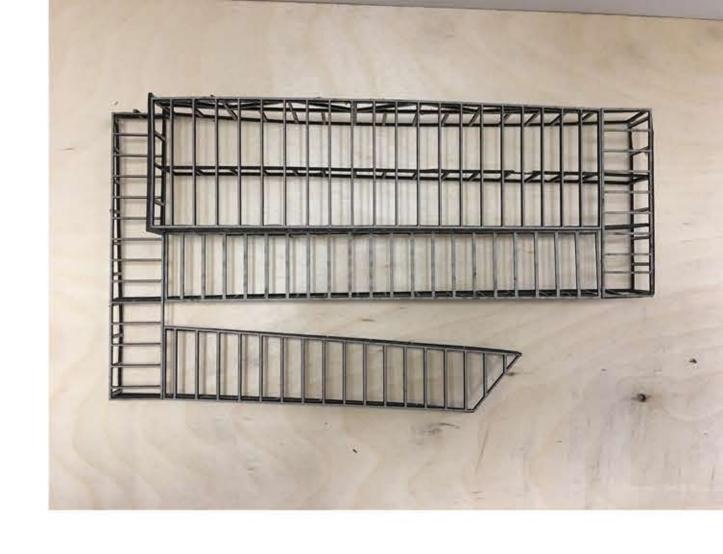

|        | Commercial Area (sq.ft) |       | Other (sq.ft)            |        |
|------------------------|--------|-------------------------|-------|--------------------------|--------|
| 1. Stall Area          | 35,000 | 2.Proposed Function(s)  | 17000 | 6. Garbage&<br>Recycling | 100    |
| 3. Eating Area         | 15,000 |                         |       | 7. Unloading<br>Area     | 700    |
| 4. Restrooms           | 2,500  |                         |       | 8. Storage               | 400    |
| 5. Administra-<br>tion | 500    |                         |       | 10. Sunken<br>Plaza      | 15,000 |
| 9. Parking<br>Area     | 1,071  |                         |       | 11. Courtyard            | 6,800  |



**Structure Details** 

Elevation A 1/32"=1'-0"

Lewiston Public Market