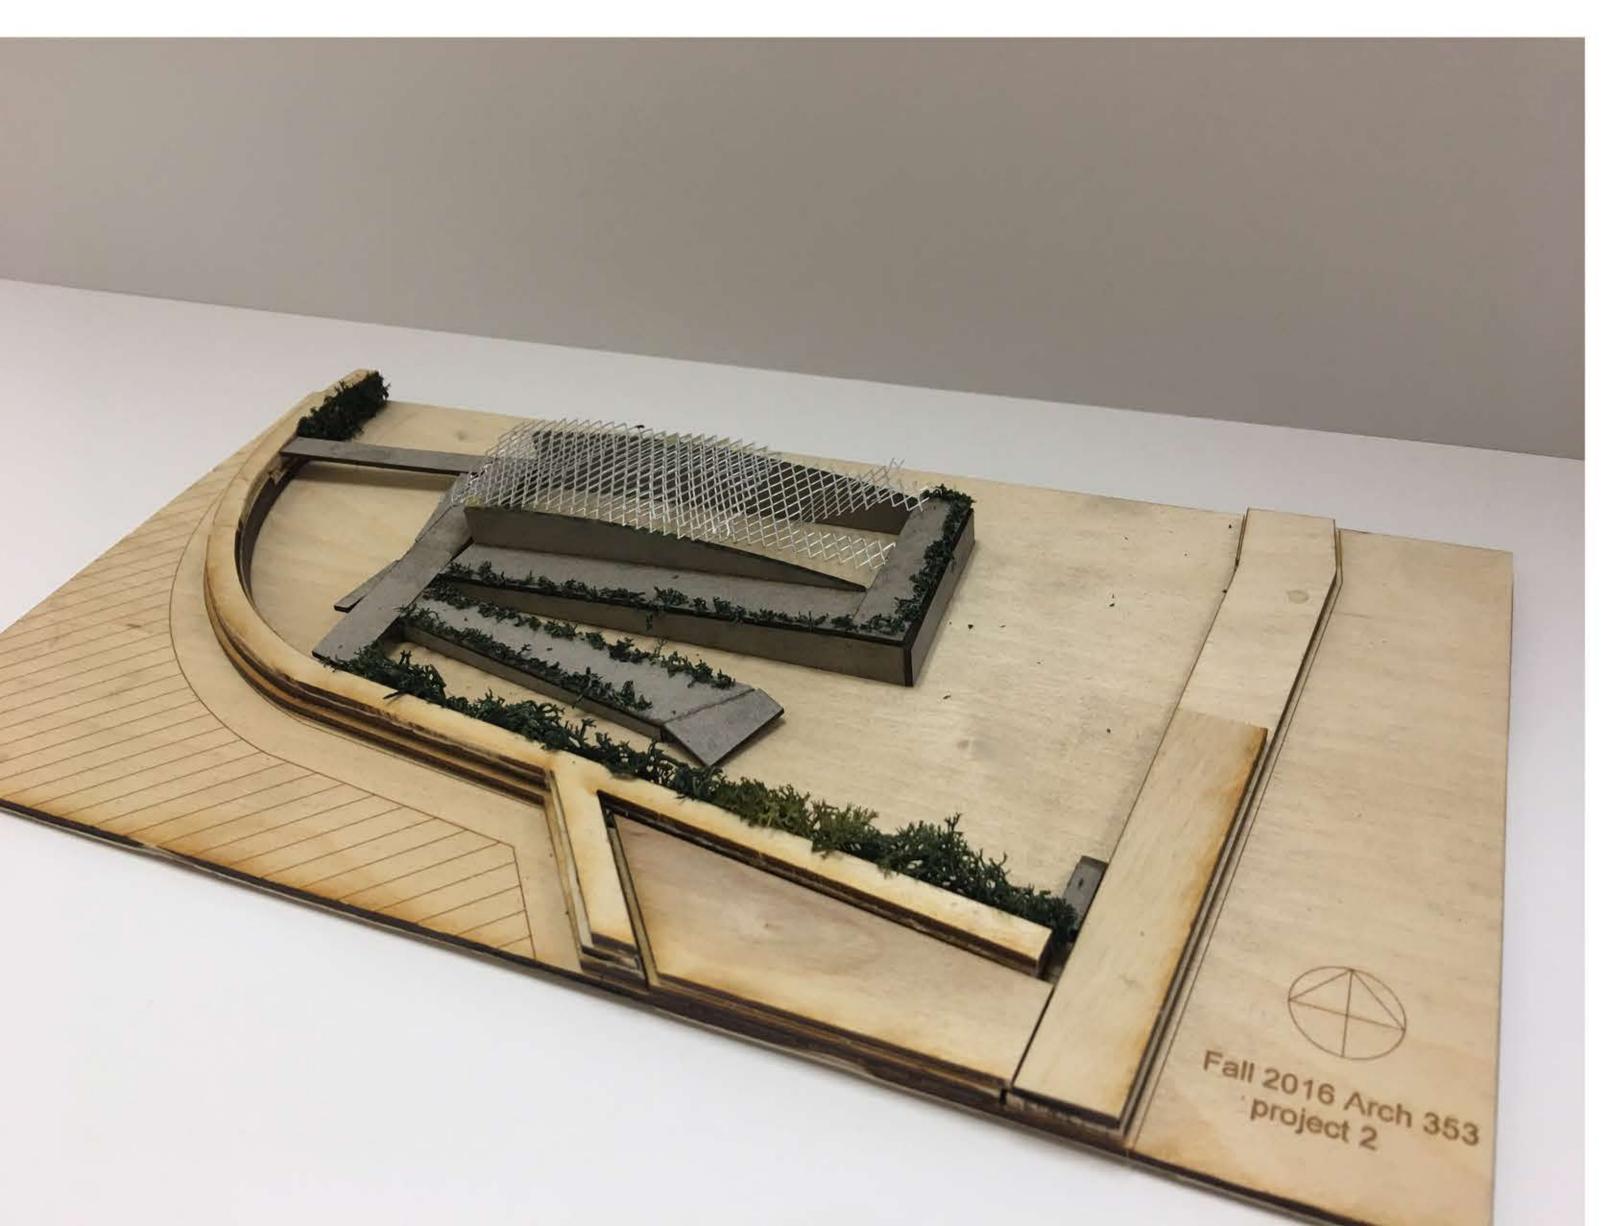

| Commercial Area (sq.ft) |       | Other (sq.ft)            |        |
|------------------------|--------|-------------------------|-------|--------------------------|--------|
| 1. Stall Area          | 35,000 | 2.Proposed Function(s)  | 17000 | 6. Garbage&<br>Recycling | 100    |
| 3. Eating Area         | 15,000 |                         |       | 7. Unloading<br>Area     | 700    |
| 4. Restrooms           | 2,500  |                         |       | 8. Storage               | 400    |
| 5. Administra-<br>tion | 500    |                         |       | 10. Sunken<br>Plaza      | 15,000 |
| 9. Parking<br>Area     | 1,071  |                         |       | 11. Courtyard            | 6,800  |



**Structure Details** 

Elevation A 1/32"=1'-0"

Lewiston Public Market