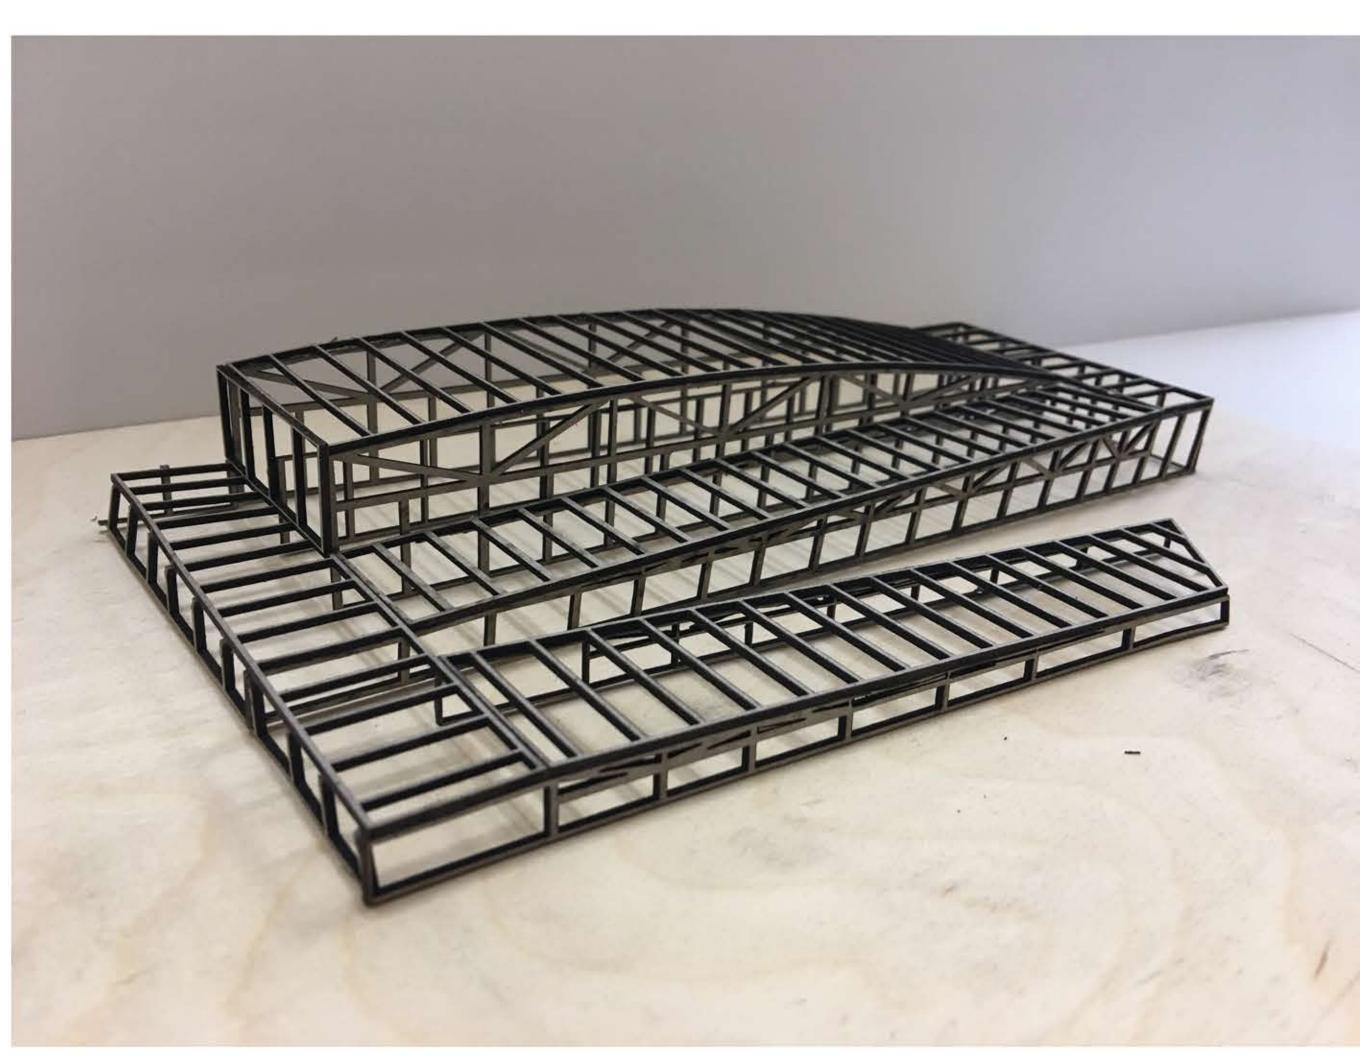

| Commercial Area (sq.ft) |       | Other (sq.ft)            |        |
|------------------------|--------|-------------------------|-------|--------------------------|--------|
| 1. Stall Area          | 35,000 | 2.Proposed Function(s)  | 17000 | 6. Garbage&<br>Recycling | 100    |
| 3. Eating Area         | 15,000 |                         |       | 7. Unloading<br>Area     | 700    |
| 4. Restrooms           | 2,500  |                         |       | 8. Storage               | 400    |
| 5. Administra-<br>tion | 500    |                         |       | 10. Sunken<br>Plaza      | 15,000 |
| 9. Parking<br>Area     | 1,071  |                         |       | 11. Courtyard            | 6,800  |



**Structure Details** 

Elevation A 1/32"=1'-0"

Lewiston Public Market