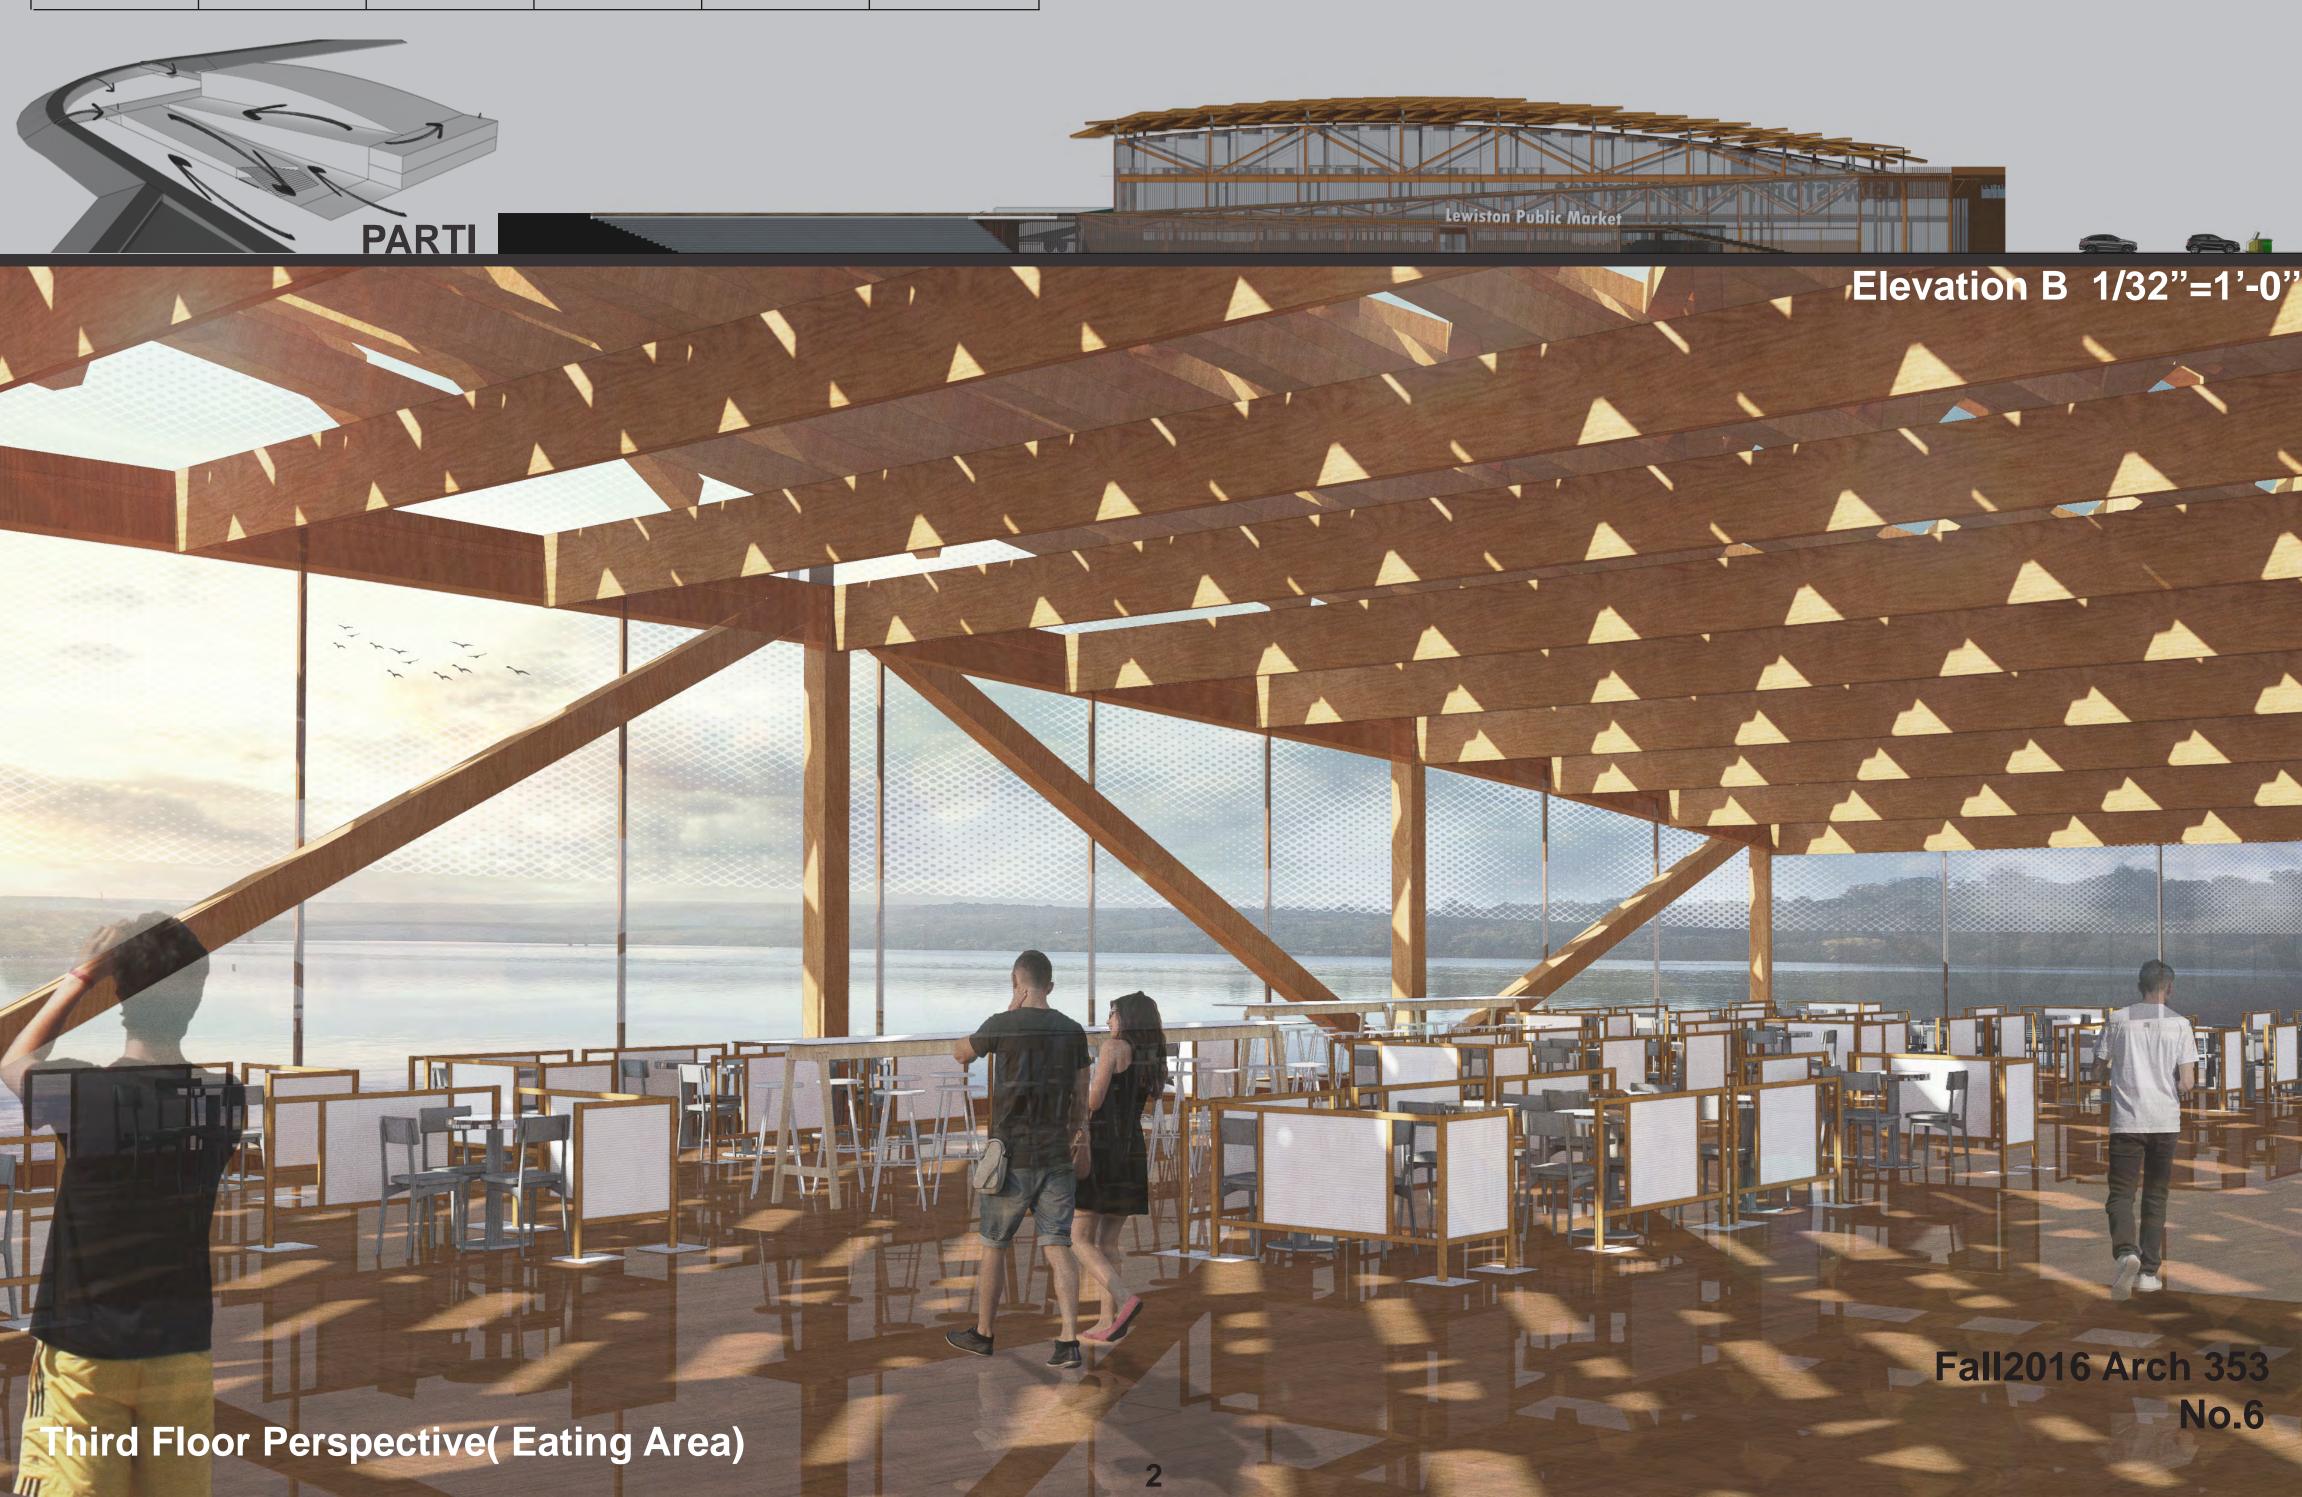

t)     |        | Commercial Area (sq.ft) |       | Other (sq.ft)            |        |
|------------------------|--------|-------------------------|-------|--------------------------|--------|
| 1. Stall Area          | 35,000 | 2.Proposed Function(s)  | 17000 | 6. Garbage&<br>Recycling | 100    |
| 3. Eating Area         | 15,000 |                         |       | 7. Unloading<br>Area     | 700    |
| 4. Restrooms           | 2,500  |                         |       | 8. Storage               | 400    |
| 5. Administra-<br>tion | 500    |                         |       | 10. Sunken<br>Plaza      | 15,000 |
| 9. Parking<br>Area     | 1,071  |                         |       | 11. Courtyard            | 6,800  |



**Structure Details** 

Elevation A 1/32"=1'-0"

Lewiston Public Market