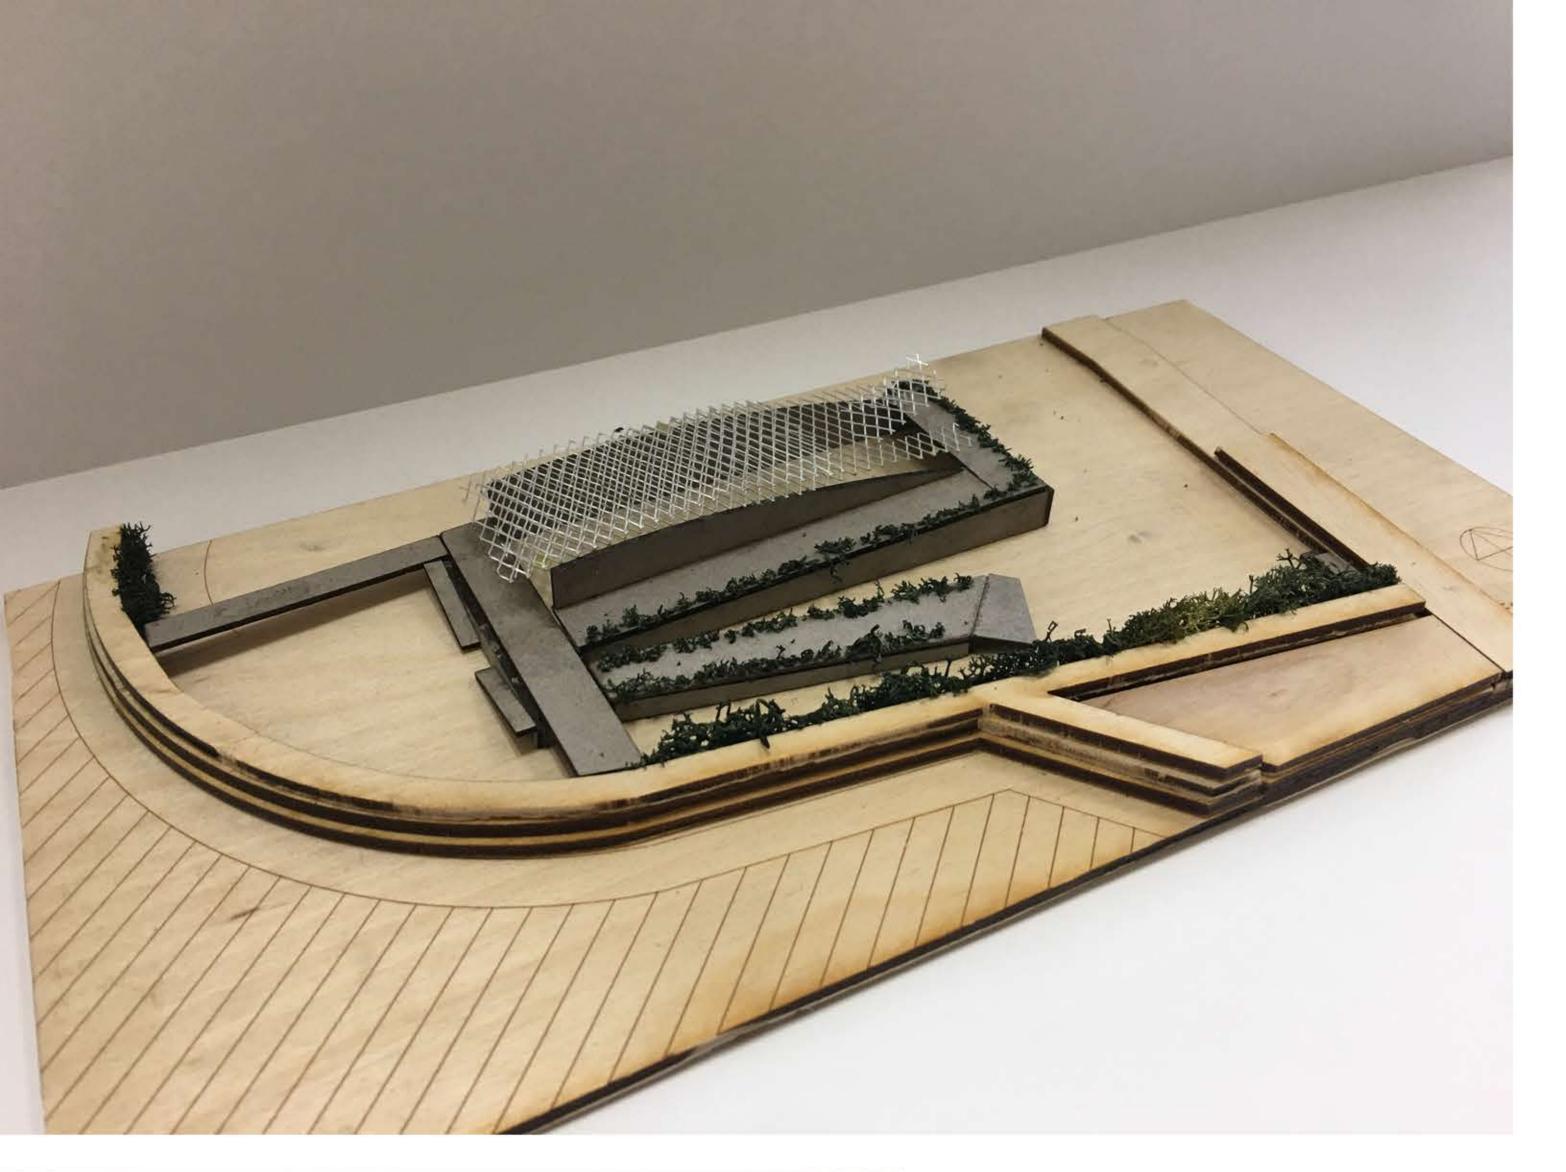

|        | Commercial Area (sq.ft) |       | Other (sq.ft)            |        |
|------------------------|--------|-------------------------|-------|--------------------------|--------|
| 1. Stall Area          | 35,000 | 2.Proposed Function(s)  | 17000 | 6. Garbage&<br>Recycling | 100    |
| 3. Eating Area         | 15,000 |                         |       | 7. Unloading<br>Area     | 700    |
| 4. Restrooms           | 2,500  |                         |       | 8. Storage               | 400    |
| 5. Administra-<br>tion | 500    |                         |       | 10. Sunken<br>Plaza      | 15,000 |
| 9. Parking<br>Area     | 1,071  |                         |       | 11. Courtyard            | 6,800  |



**Structure Details** 

Elevation A 1/32"=1'-0"

Lewiston Public Market