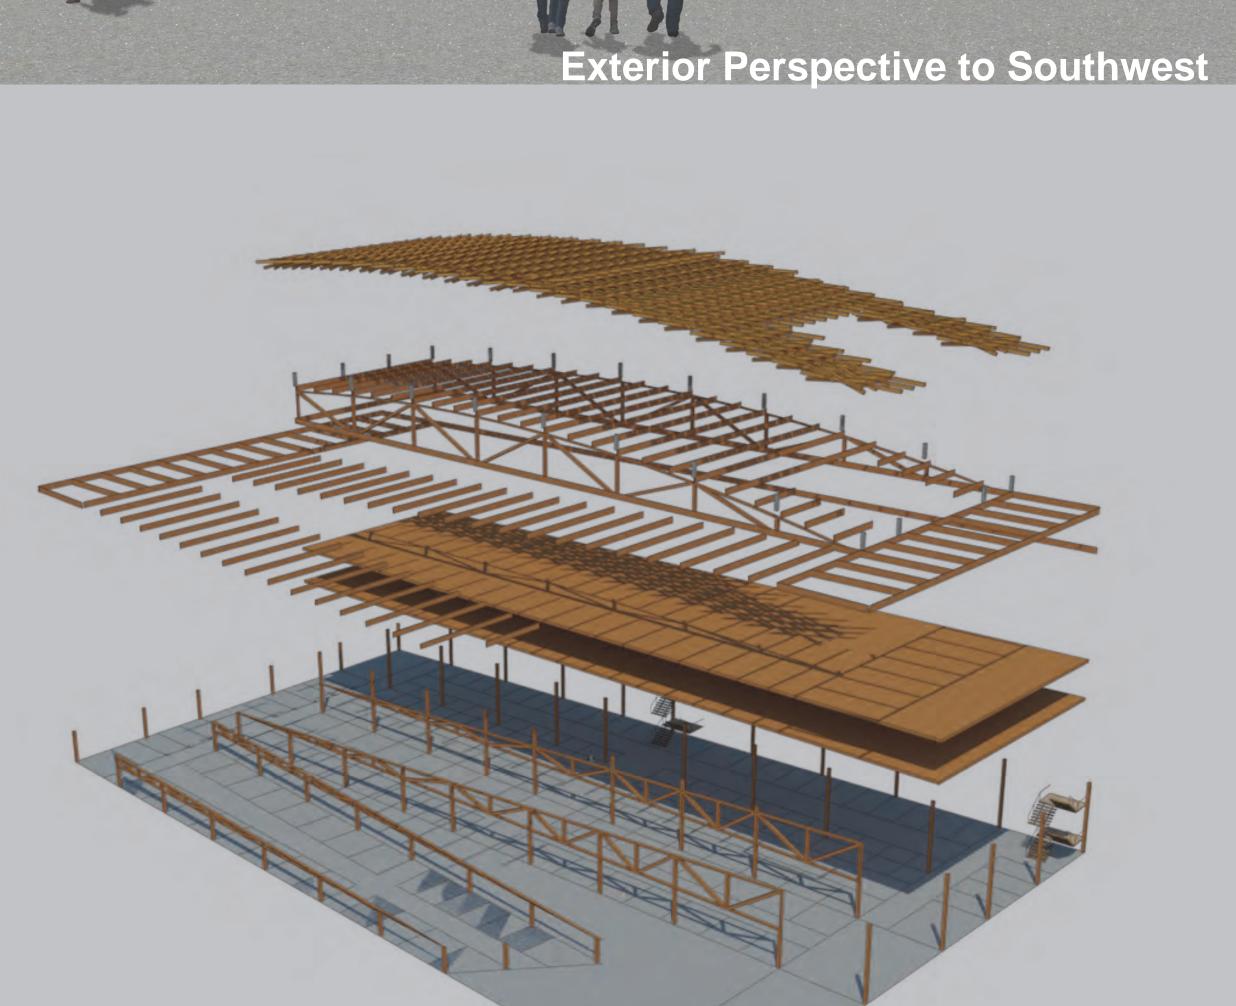

=1'-0" Stall Wall Elevation B



| Market Area(sq.ft)     |        | Commercial Area (sq.ft) |       | Other (sq.ft)            |        |
|------------------------|--------|-------------------------|-------|--------------------------|--------|
| 1. Stall Area          | 35,000 | 2.Proposed Function(s)  | 17000 | 6. Garbage&<br>Recycling | 100    |
| 3. Eating Area         | 15,000 |                         |       | 7. Unloading<br>Area     | 700    |
| 4. Restrooms           | 2,500  |                         |       | 8. Storage               | 400    |
| 5. Administra-<br>tion | 500    |                         |       | 10. Sunken<br>Plaza      | 15,000 |
| 9. Parking<br>Area     | 1,071  |                         |       | 11. Courtyard            | 6,800  |



**Structure Details** 

Elevation A 1/32"=1'-0"

Lewiston Public Market